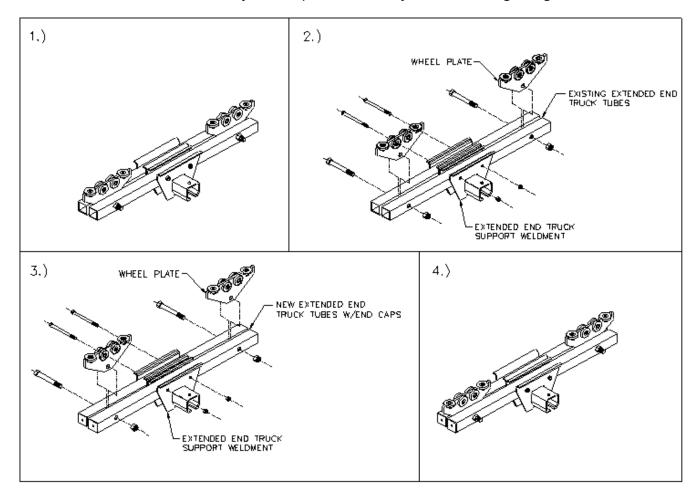

## Retrofit Tractor Drive Extended End Truck Tube Replacement

Your existing end trucks do not have the capability to accept your new Tractor Drives. You must replace the existing end truck tubes with new end truck tubes that have end caps to accept the Tractor Drives.

- 1. Remove end trucks from runways.
- 2. Remove bolts from extended end truck tubes in order to take off wheel plates and end truck support weldments.
- 3. Reassemble wheel plates and end truck support weldments to new extended end truck tubes with end caps using existing bolts and new nylock nuts.
- 4. Put end trucks back into the runways, as per manual.