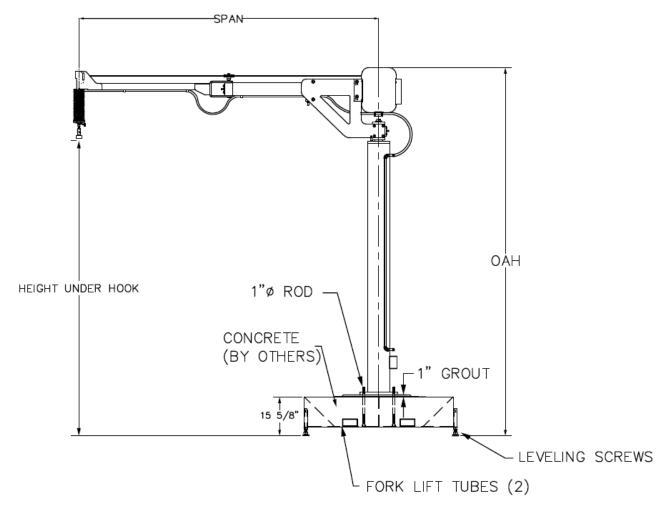

## **Easy Arm® Portable Baseplate Installation Instructions**

- 1. Level base with the leveling screws provided.
- 2. Concrete recommended for jib crane foundation should be 3000 pounds per square inch of compressive force. Reference weight per cubic foot of concrete is 137 pounds.
- 3. Weight of the filled baseplate is determined by the dimensions and capacity of the system.
- 4. Grout recommended for full surface contact between mast base plate and concrete.
- 5. Install mast assembly over grout and plumb. Refer to manual instructions.
- 6. Customer is responsible for ensuring the strength of the floor is adequate for loads required by this jib crane.